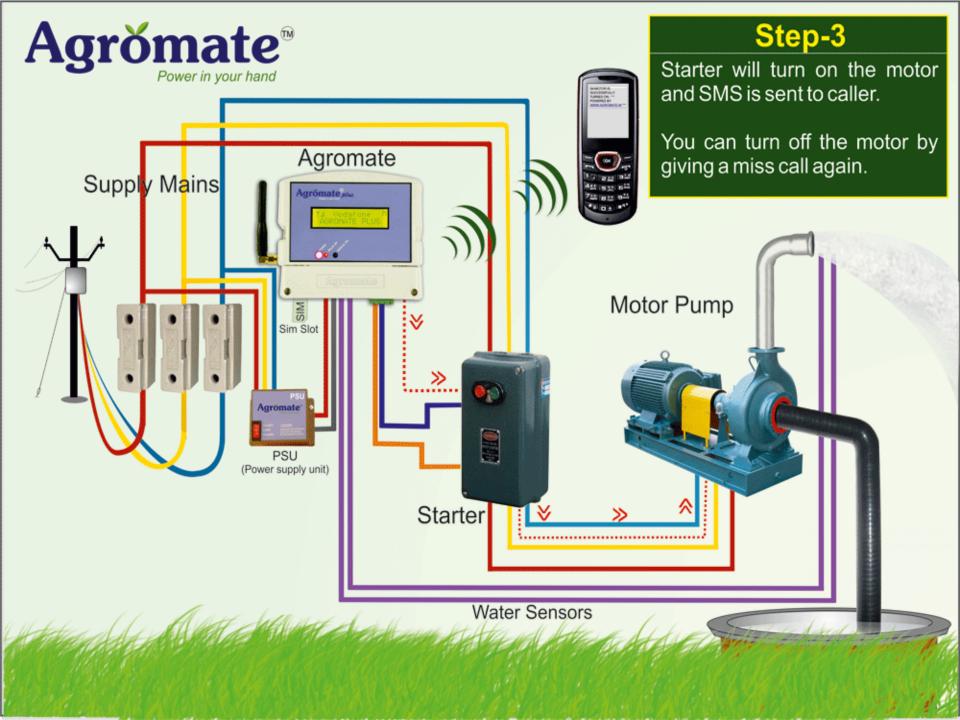

# How it works?

Agromate is fixed to motor starter and then it is connected to a power supply unit(PSU) or a adapter .The power supply unit helps in controlling the power and voltage fluctuations. The PSU helps in power indication and works on 3Phase as well, the adapter helps to work on Single phase, after fixing the device a miss call has to be given in order to register the device once the registration is done the motor can be operated using miss call or message.