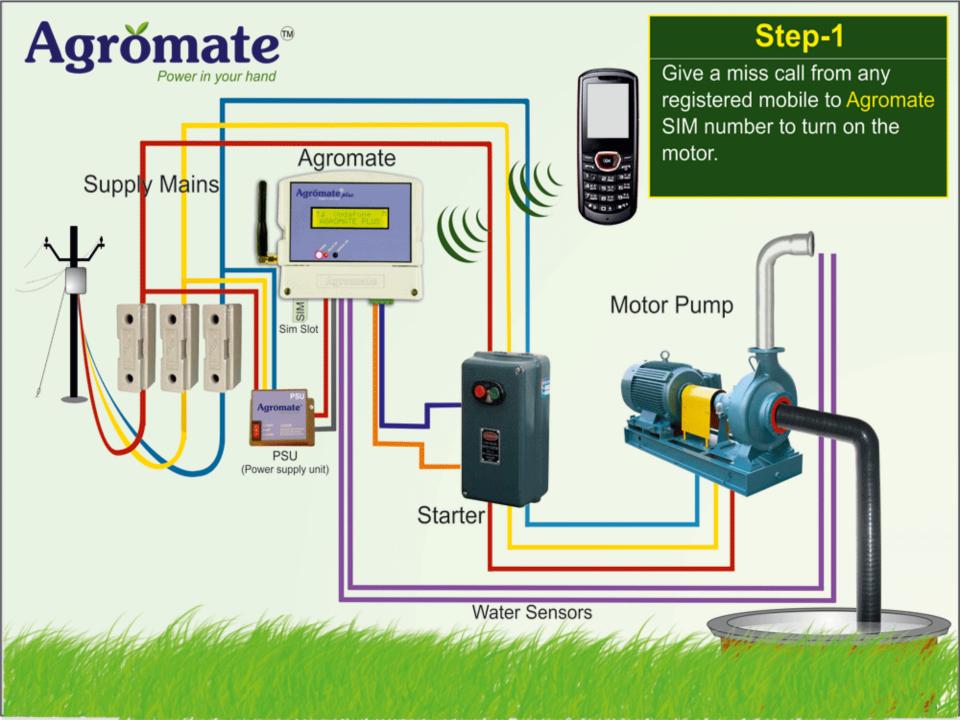

# How it works?

Agromate is fixed to motor starter and then it is connected to a power supply unit(PSU) or a adapter .The power supply unit helps in controlling the power and voltage fluctuations. The PSU helps in power indication and works on 3Phase as well, the adapter helps to work on Single phase, after fixing the device a miss call has to be given in order to register the device once the registration is done the motor can be operated using miss call or message.