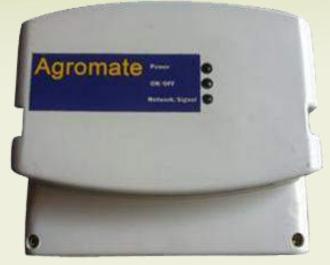

#### **Agromate Deluxe**

Works upto 7.5HP

# Agromate Deluxe

- > Agromate Deluxe is an entry level model
- **≻Works for motors up-to 7.5 HP**
- > Easy to install
- > Operate with any SIM operator in your region
- > Use your existing mobile to operate the device
- > Miss call or SMS to operate
- > Works with Single phase or Three phase power supply
- Phase preventer power supply unit to protect device and pump

HAS THE DET SHE HOLD SHE

> External antenna for better signal input

- >Useful for motors used in farms, factories, etc
- Useful for domestic applications such as water heater, A/C etc.
- SMS alerts for motor ON
- > SMS alerts for motor OFF and duration of run time
- > SMS alerts when SIM Changed
- > SMS and also a call from device to alert when Power restored
- > Register up-to 4 users per device
- > Android APP for easier usage, status inquiry
- > Android APP for scheduling the motor run times