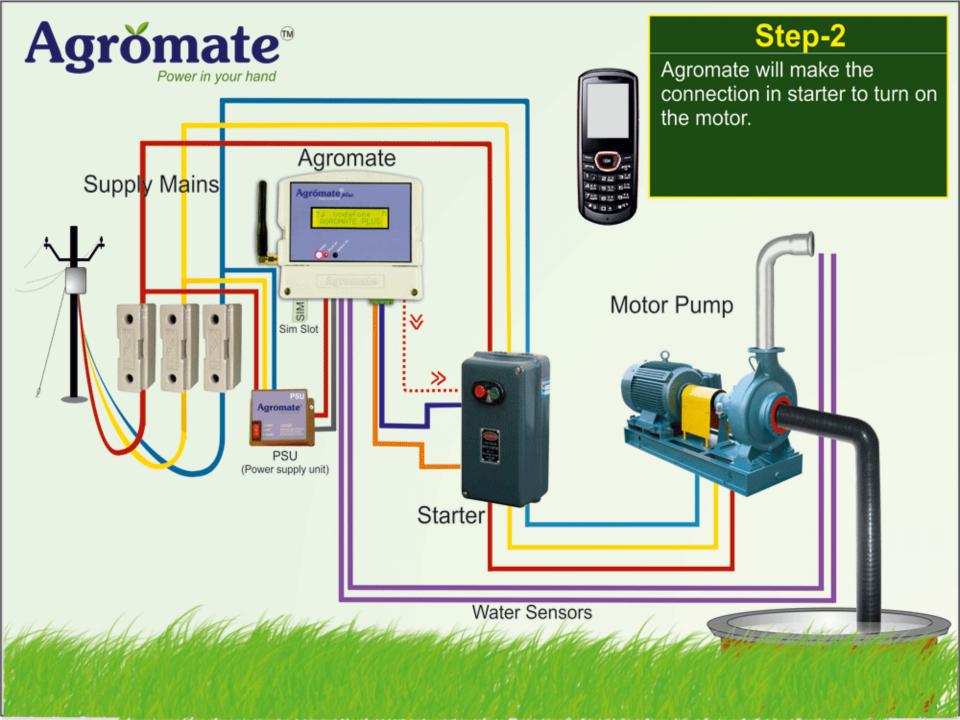

# How it works?

Agromate is fixed to motor starter and then it is connected to a power supply unit(PSU) or a adapter .The power supply unit helps in controlling the power and voltage fluctuations. The PSU helps in power indication and works on 3Phase as well, the adapter helps to work on Single phase, after fixing the device a miss call has to be given in order to register the device once the registration is done the motor can be operated using miss call or message.