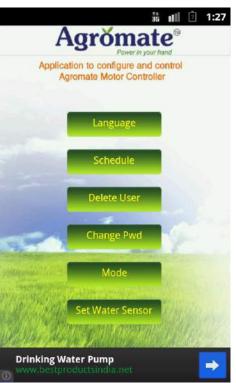

HAS THE DET SHE HOLD SHE

> External antenna for better signal input

- >Useful for motors used in farms, factories, etc
- Useful for domestic applications such as water heater, A/C etc.
- SMS alerts for motor ON
- > SMS alerts for motor OFF and duration of run time
- > SMS alerts when SIM Changed
- > SMS and also a call from device to alert when Power restored
- > Register up-to 4 users per device
- > Android APP for easier usage, status inquiry
- > Android APP for scheduling the motor run times

# How user friendly is it?

- Five minutes to install
- One missed call to Register/operate
- Simple SMS coding that is easy to understand
- Gives info about power when it restores
- Add up-to 4 mobile phones to operate