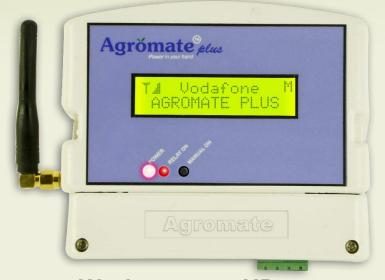

#### **Agromate Plus**

Works on any HP motor

# Agromate Plus

Agromate Plus is an extended model to support motors of any HP

HASSON WEDLENGE HOUSE

- > All features of Agromate Deluxe and few additional features
- > LCD display screen
- > SIM signal indicator on LCD
- > Motor run status indicator on LCD
- > Works with any model of starters
- > SMS alerts during power failure
- Manual ON/OF Feature