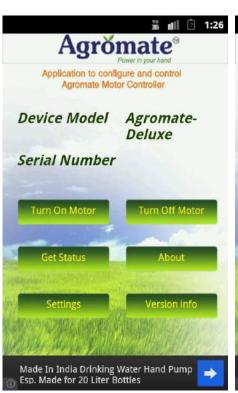

# Mobile phone support

- Agromate can be operated from any mobile phone
- Supports GSM, CDMA and Land line
- Android application for smart phones

# Agromate Agromate Agromate Agromate Android Application

Agromate can be operated through Android application