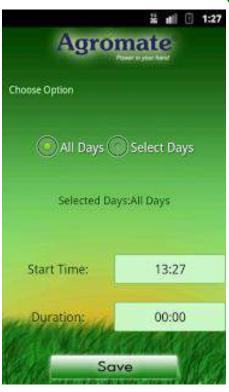

HAS THE DET SHE HOLD SHE

> External antenna for better signal input

- >Useful for motors used in farms, factories, etc
- Useful for domestic applications such as water heater, A/C etc.
- SMS alerts for motor ON
- > SMS alerts for motor OFF and duration of run time
- > SMS alerts when SIM Changed
- > SMS and also a call from device to alert when Power restored
- > Register up-to 4 users per device
- > Android APP for easier usage, status inquiry
- > Android APP for scheduling the motor run times

# How user friendly is it?

- Five minutes to install
- One missed call to Register/operate
- Simple SMS coding that is easy to understand
- Gives info about power when it restores
- Add up-to 4 mobile phones to operate